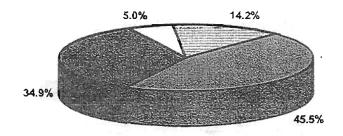

### REGISTRATION BY POLITICAL PARTY - 60-Day Close

| <u>Year</u> | <u>Dem</u> | Rep   | <u>Other</u> | Declined to State | Democratic Counties | Republican<br>Counties |
|-------------|------------|-------|--------------|-------------------|---------------------|------------------------|
| 2000        | 45.5%      | 34.9% | 5.9%         | 14.2%             | 27                  | 31                     |
| 1998        | 46.7%      | 35.6% | 5.2%         | 12.5%             | 30                  | 28                     |
| 1996        | 46.9%      | 36.7% | 7.1%         | 11.1%             | 34                  | 24                     |
| 1994        | 48.9%      | 37.2% | 3.5%         | 10.3%             | 40                  | 18                     |
| 1992        | 46.8%      | 39.6% | 3.6%         | 9.7%              | 43                  | · 15                   |
| 1990        | 49.6%      | 39.1% | 2.1%         | 9.0%              | 44                  | 14                     |

#### September 8, 2000 Registration Percentages

■ Democrat ■ Republican □ Other □ Declined to State