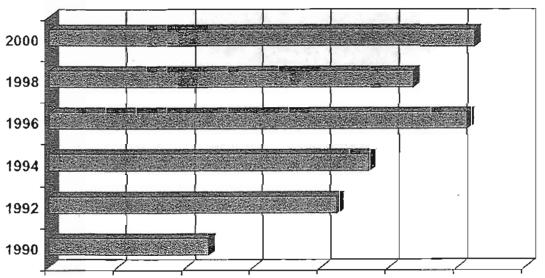

| Year | Eliqible Voters | Registered Volers | Percent Registration |
|------|-----------------|-------------------|----------------------|
| 2000 | 21,430,179      | 15,126,262        | 70.58%               |
| 1998 | 20,775,402      | 14,678,545        | 70.65%               |
| 1996 | 19,508,172      | 15,073,978        | 77.27%               |
| 1994 | 18,946,358      | 14,353,977        | 75.76%               |
| 1992 | 20,821,647      | 14,122,042        | 67.82%               |
| 1990 | 19,223,876      | 13,169,308        | 68.50%               |

#### Historical Registration -- 60-Day Close