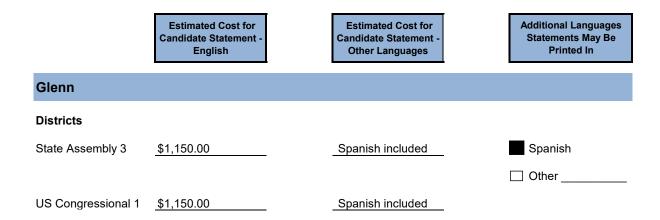

l 5  | \$2,080.00                                             |                                                                |                                                         |
| US Congressional 13 | \$1,600.00                                             |                                                                |                                                         |
| US Congressional 20 | \$2,700.00                                             |                                                                |                                                         |
| US Congressional 21 | \$6,000.00                                             |                                                                |                                                         |



|                    | Estimated Cost for<br>Candidate Statement -<br>English | Estimated Cost for<br>Candidate Statement -<br>Other Languages | Additional Languages<br>Statements May Be<br>Printed In |
|--------------------|--------------------------------------------------------|----------------------------------------------------------------|---------------------------------------------------------|
| Humboldt           |                                                        |                                                                |                                                         |
| Districts          |                                                        |                                                                |