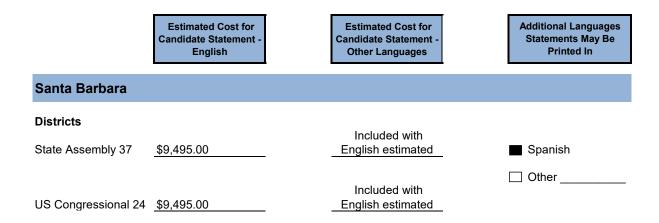

23   | \$1,900.00                                             | \$400.00                                                       | Spanish                                                 |
|                     |                                                        |                                                                | Other                                                   |
| US Congressional 15 | \$7,900.00                                             | \$600.00                                                       |                                                         |
| US Congressional 16 | \$1,900.00                                             | \$400.00                                                       |                                                         |



Estimated Cost for Estimated Cost for Additional Languages Candidate Statement -Candidate Statement -Statements May Be Printed In English Other Languages Santa Clara Districts State Senate 10 \$1,291.00 \$5,454.00 Chinese (includes Taiwanese) Filipino State Assembly 23 \$5,020.00 \$1,180.00 \$879.00 \$3,811.00 State Assembly 24 Spanish Vietnamese State Assembly 25 \$1,343.00 \$5,667.00 Other State Assembly 26 \$1,233.00 \$5,227.00 State Assembly 28 \$1,247.00 \$5,283.00 State Assembly 29 \$694.00 \$3,066.00 US Congressional 16 \$1,677.00 \$7,003.00 US Congressional 17 \$1,510.00 \$6,330.00 US Congressional 18 \$1,120.00 \$4,770.00 US Congressional 19 \$1,112.00 \$4,738.00

|                     | Estimated Cost for<br>Candidate Statement -<br>English | Estimated Cost for<br>Candidate Sta