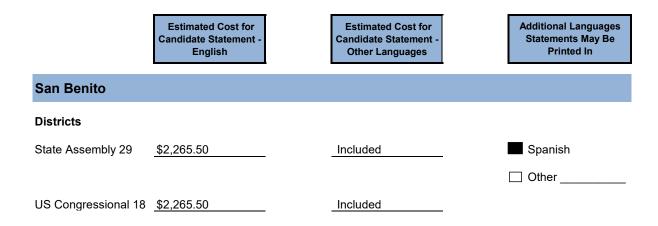

|                                                        |                                                                |                                                         |
| US Congressional 3 | \$1,250.00                                             |                                                                |                                                         |
| US Congressional 6 | \$4,250.00                                             |                                                                |                                                         |
| US Congressional 7 | \$4,100.00                                             |                                                                |                                                         |



|                   | Estimated Cost for<br>Candidate Statement -<br>English | Estimated Cost for<br>Candidate Statement -<br>Other Languages | Additional Languages<br>Statements May Be<br>Printed In |
|-------------------|--------------------------------------------------------|----------------------------------------------------------------|---------------------------------------------------------|
| San Bernardino    |                                                        |                                                                |                                                         |
| Districts         |                                                        |                                                                |