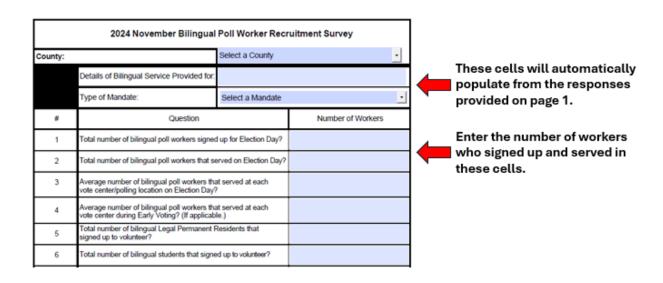

### Pages 2 to 7 – Language Service Details

These pages will ask for details regarding the registration of bilingual poll workers for each specific language. The language and type of mandate sections are automatically filled in based on the entries from page 1.

| 2024 November Bilingual Poll Worker Recruitment Survey |                                                                                                                |                        |                   |  |
|--------------------------------------------------------|----------------------------------------------------------------------------------------------------------------|------------------------|-------------------|--|
| County:                                                |                                                                                                                |                        |                   |  |
|                                                        | Details of Bilingual Service Provided for:                                                                     |                        |                   |  |
|                                                        | Type of Mandate:                                                                                               |                        |                   |  |
| #                                                      | Question                                                                                                       |                        | Number of Workers |  |
| 1                                                      | Total number of bilingual poll workers signed                                                                  | l up for Election Day? |                   |  |
| 2                                                      | Total number of bilingual poll workers that se                                                                 | erved on Election Day? |                   |  |
| 3                                                      | Average number of bilingual poll workers that vote center/polling location on Election Day?                    |                        |                   |  |
| 4                                                      | Average number of bilingual poll workers that served at each vote center during Early Voting? (If applicable.) |                        |                   |  |
| 5                                                      | Total number of bilingual Legal Permanent F signed up to volunteer?                                            |                        |                   |  |
| 6                                                      | Total number of bilingual students that signed up to volunteer?                                                |                        |                   |  |
|                                                        | Details of Bilingual Service Provided for:                                                                     |                        |                   |  |
|                                                        | Type of Mandate:                                                                                               |                        |                   |  |
| #                                                      | Question                                                                                                       |                        | Number of Workers |  |
| 1                                                      | Total number of bilingual poll workers signed                                                                  |                        |                   |  |
| 2                                                      | Total number of bilingual poll workers that served on Election Day?                                            |                        |                   |  |
| 3                                                      | Average number of bilingual poll workers that served at each vote center/polling location on Election Day?     |                        |                   |  |
| 4                                                      | Average number of bilingual poll workers that served at each vote center during Early Voting? (If applicable.) |                        |                   |  |
| 5                                                      | Total number of bilingual Legal Permanent F signed up to volunteer?                                            | Residents that         |                   |  |
| 6                                                      | Total number of bilingual students that signed up to volunteer?                                                |                        |                   |  |