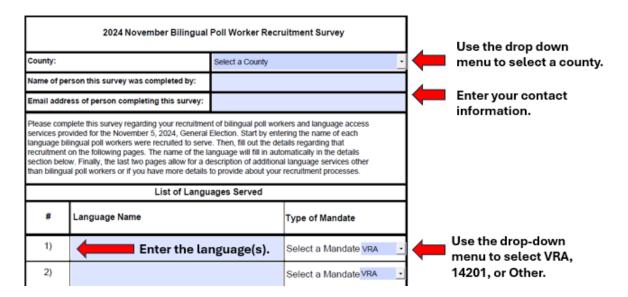

#### Page 1 - Language List

For the first page of the survey, please list all the languages that your county served through bilingual poll workers for the November 5, 2024, General Election. After entering the language and the type of mandate in the appropriate boxes, the form will automatically fill in that information into the corresponding details

| 2024 November Bilingual Poll Worker Recruitment Survey |  |  |  |  |
|--------------------------------------------------------|--|--|--|--|
| County:                                                |  |  |  |  |
| Name of person this survey was completed by:           |  |  |  |  |
| Email address of person completing this survey:        |  |  |  |  |
|                                                        |  |  |  |  |

Please complete this survey regarding your recruitment of bilingual poll workers and language access services provided for the November 5, 2024, General Election. Start by entering the name of each language bilingual poll workers were recruited to serve. Then, fill out the details regarding that recruitment on the following pages. The name of the language will fill in automatically in the details section below. Finally, the last two pages allow for a description of additional language services other than bilingual poll workers or if you have more details to provide about your recruitment processes.

# **List of Languages Served**

| #  | Language Name | Type of Mandate  |
|----|---------------|------------------|
| 1  |               | Select a Mandate |
| 2  |               | Select a Mandate |
| 3  |               | Select a Mandate |
| 4  |               | Select a Mandate |
| 5  |               | Select a Mandate |
| 6  |               | Select a Mandate |
| 7  |               | Select a Mandate |
| 8  |               | Select a Mandate |
| 9  |               | Select a Mandate |
| 10 |               | Select a Mandate |
| 11 |               | Select a Mandate |
| 12 |               | Select a Mandate |