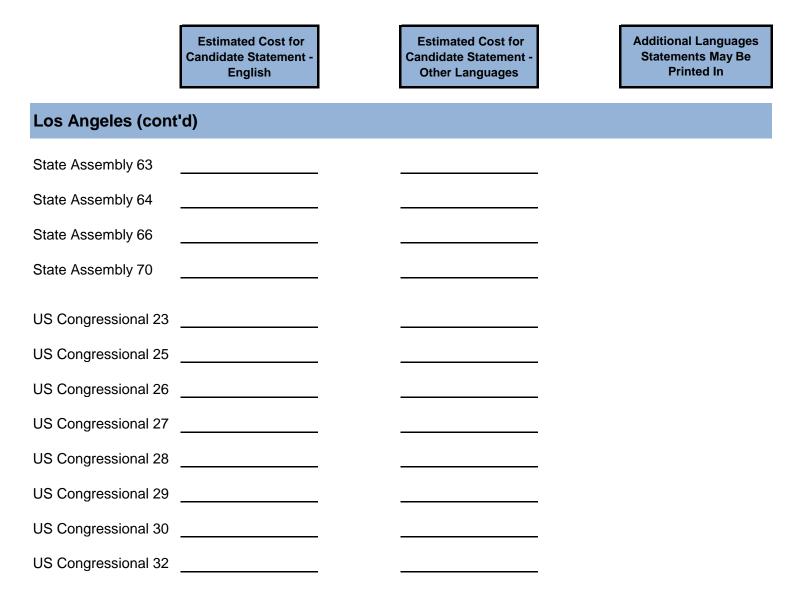

|                 | Estimated Cost for<br>Candidate Statement -<br>English | Estimated Cost for<br>Candidate Statement -<br>Other Languages | Additional Languages<br>Statements May Be<br>Printed In |
|-----------------|--------------------------------------------------------|----------------------------------------------------------------|---------------------------------------------------------|
| Los Angeles     |                                                        |                                                                |                                                         |
| Districts       |                                                        |                                                                | Spanish                                                 |
| State Senate 18 |                                                        |                                                                | Cambodian                                               |
| State Senate 20 |                                                        |                                                                | Chinese (Includes Taiwanes                              |
| State Senate 22 |                                                        |                                                                | ☐ Korean                                                |
| State Senate 24 |                                                        |                                                                | Tagalog                                                 |
| State Senate 26 |                                                        |                                                                | Uietnamese                                              |
| State Senate 24 |                                                        |                                                                | Other                                                   |
| State Senate 30 |                                                        |                                                                |                                                         |
| State Senate 32 |                                                        |                                                                |                                                         |
| State Senate 34 |                                                        |                                                                |                                                         |