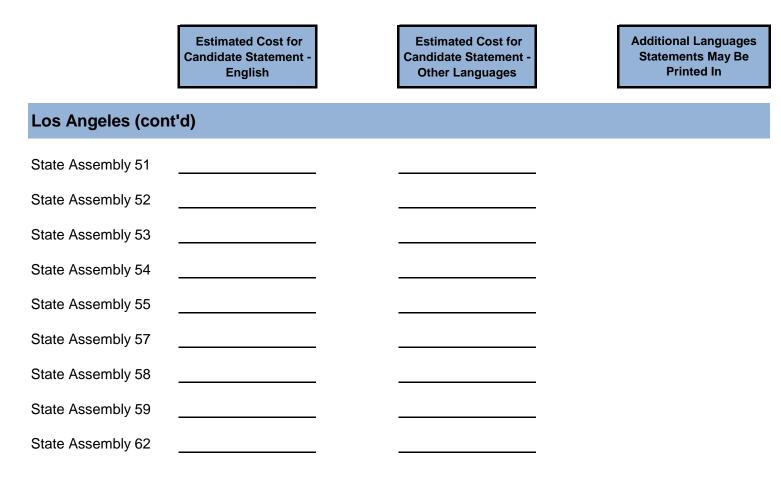

|                 | Estimated Cost for<br>Candidate Statement -<br>English | Estimated Cost for<br>Candidate Statement -<br>Other Languages | Additional Languages<br>Statements May Be<br>Printed In |
|-----------------|--------------------------------------------------------|----------------------------------------------------------------|---------------------------------------------------------|
| Los Angeles     |                                                        |                                                                |                                                         |
| Districts       |                                                        |                                                                | Spanish                                                 |
| State Senate 18 |                                                        |                                                                | Cambodian                                               |
| State Senate 20 |                                                        |                                                                | Chinese (Includes Taiwanes                              |
| State Senate 22 |                                                        |                                                                | ☐ Korean                                                |
| State Senate 24 |                                                        |                                                                | Tagalog                                                 |
| State Senate 26 |                                                        |                                                                | Uietnamese                                              |
| State Senate 24 |                                                        |                                                                | Other                                                   |
| State Senate 30 |                                                        |                                                                |                                                         |
| State Senate 32 |                                                        |                                                                |                                                         |
| State Senate 34 |                                                        |                                                                |                                                         |