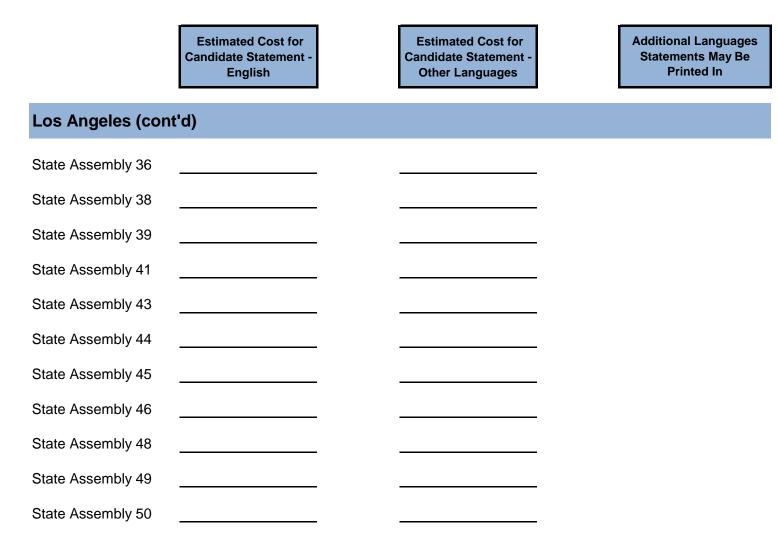

|                 | Estimated Cost for<br>Candidate Statement -<br>English | Estimated Cost for<br>Candidate Statement -<br>Other Languages | Additional Languages<br>Statements May Be<br>Printed In |
|-----------------|--------------------------------------------------------|----------------------------------------------------------------|---------------------------------------------------------|
| Los Angeles     |                                                        |                                                                |                                                         |
| Districts       |                                                        |                                                                | Spanish                                                 |
| State Senate 18 |                                                        |                                                                | Cambodian                                               |
| State Senate 20 |                                                        |                                                                | Chinese (Includes Taiwanes                              |
| State Senate 22 |                                                        |                                                                | ☐ Korean                                                |
| State Senate 24 |                                                        |                                                                | Tagalog                                                 |
| State Senate 26 |                                                        |                                                                | Uietnamese                                              |
| State Senate 24 |                                                        |                                                                | Other                                                   |
| State Senate 30 |                                                        |                                                                |                                                         |
| State Senate 32 |                                                        |                                                                |                                                         |
| State Senate 34 |                                                        |                                                                |                                                         |