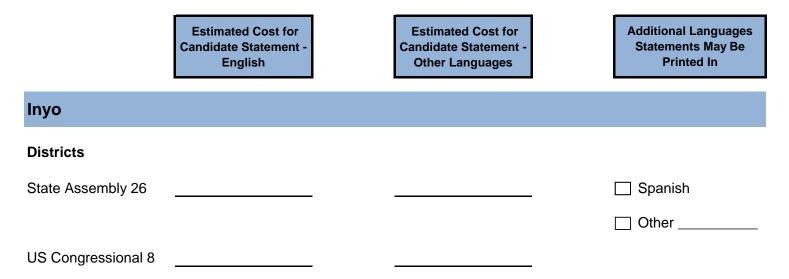

#### Attachment

November 3, 2020, General Election Cost Estimates for Legislative and Congressional Candidate Statements

|                     | Estimated Cost for<br>Candidate Statement -<br>English | Estimated Cost for<br>Candidate Statement -<br>Other Languages | Additional Languages<br>Statements May Be<br>Printed In |
|---------------------|--------------------------------------------------------|----------------------------------------------------------------|---------------------------------------------------------|
| Alameda             |                                                        |                                                                |                                                         |
| Districts           |                                                        |                                                                |                                                         |
| State Senate 7      |                                                        |                                                                | Spanish                                                 |
| State Senate 9      |                                                        |                                                                | Chinese                                                 |
|                     |                                                        |                                                                | Tagalog                                                 |
| State Assembly 15   |                                                        |                                                                | Vietnamese                                              |
| State Assembly 16   |                                                        |                                                                | Other                                                   |
| State Assembly 18   |                                                        |                                                                |                                                         |
| State Assembly 20   |                                                        |                                                                |                                                         |
| State Assembly 25   |                                                        |                                                                |                                                         |
|                     |                                                        |                                                                |                                                         |
| US Congressional 13 |                                                        |                                                                |                                                         |
| US Congressional 15 |                                                        |                                                                |                                                         |
| US Congressional 17 |                                                        |                                                                |                                                         |
|                     |                                                        |                                                                |                                                         |
|                     |                                                        |                                                                |                                                         |