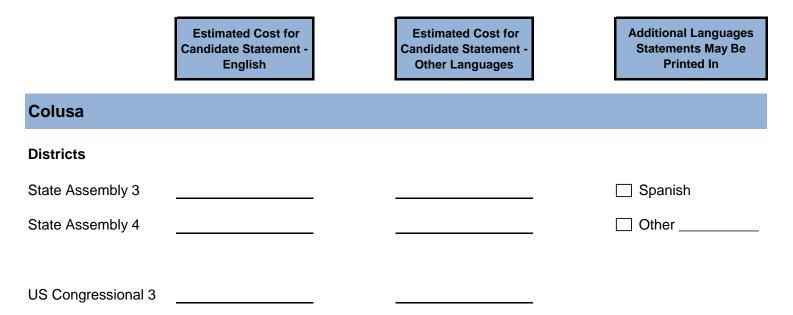

#### Attachment

November 3, 2020, General Election Cost Estimates for Legislative and Congressional Candidate Statements

|                     | Estimated Cost for<br>Candidate Statement -<br>English | Estimated Cost for<br>Candidate Statement -<br>Other Languages | Additional Languages<br>Statements May Be<br>Printed In |
|---------------------|--------------------------------------------------------|----------------------------------------------------------------|---------------------------------------------------------|
| Alameda             |                                                        |                                                                |                                                         |
| Districts           |                                                        |                                                                |                                                         |
| State Senate 7      |                                                        |                                                                | Spanish                                                 |
| State Senate 9      |                                                        |                                                                | Chinese                                                 |
|                     |                                                        |                                                                | Tagalog                                                 |
| State Assembly 15   |                                                        |                                                                | Vietnamese                                              |
| State Assembly 16   |                                                        |                                                                | Other                                                   |
| State Assembly 18   |                                                        |                                                                |                                                         |
| State Assembly 20   |                                                        |                                                                |                                                         |
| State Assembly 25   |                                                        |                                                                |                                                         |
|                     |                                                        |                                                                |                                                         |
| US Congressional 13 |                                                        |                                                                |                                                         |
| US Congressional 15 |                                                        |                                                                |                                                         |
| US Congressional 17 |                                                        |                                                                |                                                         |
|                     |                                                        |                                                                |                                                         |
|                     |                                                        |                                                                |                                                         |