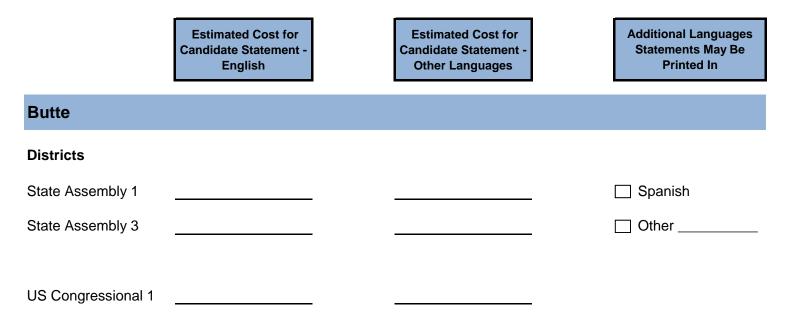

#### Attachment

November 3, 2020, General Election Cost Estimates for Legislative and Congressional Candidate Statements

|                     | Estimated Cost for<br>Candidate Statement -<br>English | Estimated Cost for<br>Candidate Statement -<br>Other Languages | Additional Languages<br>Statements May Be<br>Printed In |
|---------------------|--------------------------------------------------------|----------------------------------------------------------------|---------------------------------------------------------|
| Alameda             |                                                        |                                                                |                                                         |
| Districts           |                                                        |                                                                |                                                         |
| State Senate 7      |                                                        |                                                                | Spanish                                                 |
| State Senate 9      |                                                        |                                                                | Chinese                                                 |
|                     |                                                        |                                                                | Tagalog                                                 |
| State Assembly 15   |                                                        |                                                                | Vietnamese                                              |
| State Assembly 16   |                                                        |                                                                | Other                                                   |
| State Assembly 18   |                                                        |                                                                |                                                         |
| State Assembly 20   |                                                        |                                                                |                                                         |
| State Assembly 25   |                                                        |                                                                |                                                         |
|                     |                                                        |                                                                |                                                         |
| US Congressional 13 |                                                        |                                                                |                                                         |
| US Congressional 15 |                                                        |                                                                |                                                         |
| US Congressional 17 |                                                        |                                                                |                                                         |
|                     |                                                        |                                                                |                                                         |
|                     |                                                        |                                                                |                                                         |